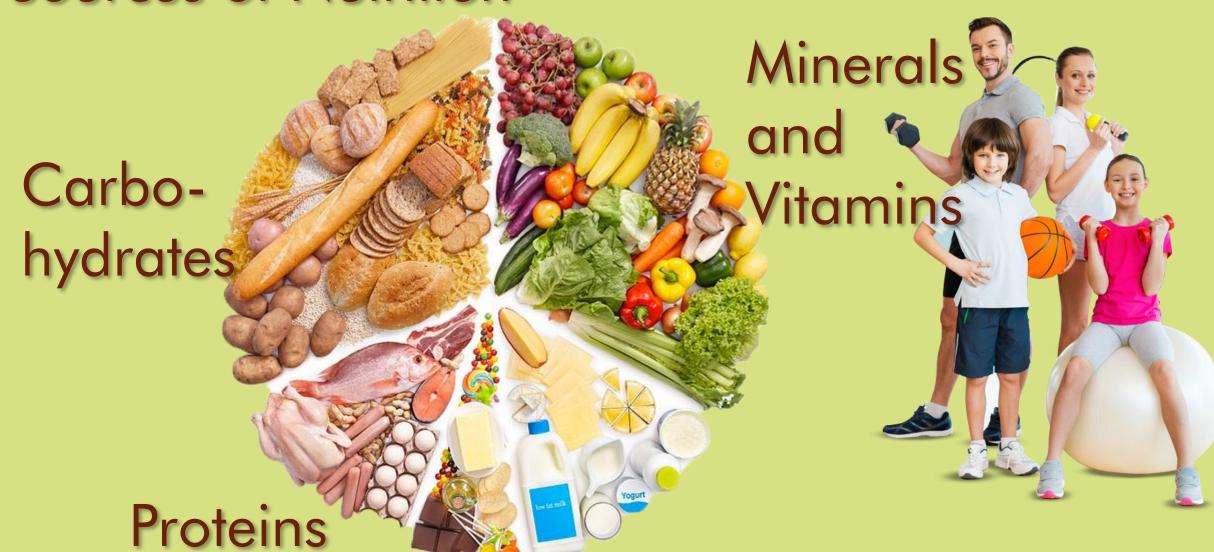

# Sources of Nutrition

#### **Proteins**

- Building block for development of Mind and Body.
- BUILD and REGENERATE Tissue that includes cell membranes, organs, muscle, hair, skin, nails, bones, tendons, ligaments and blood plasma.
- Involved in metabolic, hormonal and enzyme systems
- Help maintain acid-base balance in our bodies.
- RDA 56gm for men and 46gm for women.
- 15% plant-based SOY and regular Milk Protein.

#### Carbohydrates

- Body's primary fuel.
- Provide energy for muscles and the central nervous system during movement and exercise.
- Medical Science believe 45-65% of calories per day should come from carbohydrates.
- 77 % of DewVital comprises of is easy to digest fibre rich Carbs, created through the goodness of malt and almost no sugar,
- Provides instant and constant source of energy for all day long.