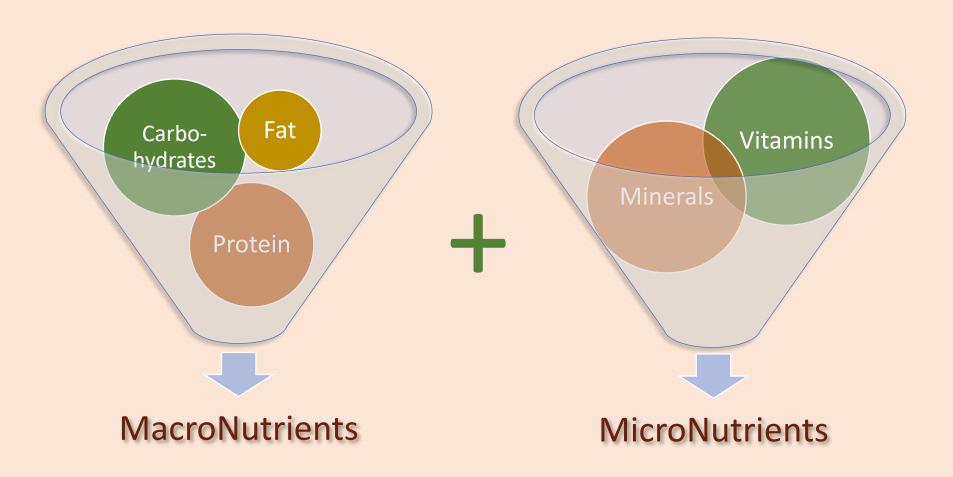

## Understanding The Macronutrients

## Understanding The Micronutrients

 Micronutrients are vitamins and minerals needed by the body in very small amounts.

- Present in our everyday food.
- Impact on a body's health is critical.
- Deficiency in any of them can cause severe and even life-threatening conditions.
- Enables the body to produce enzymes, hormones and other substances needed for normal growth and development.