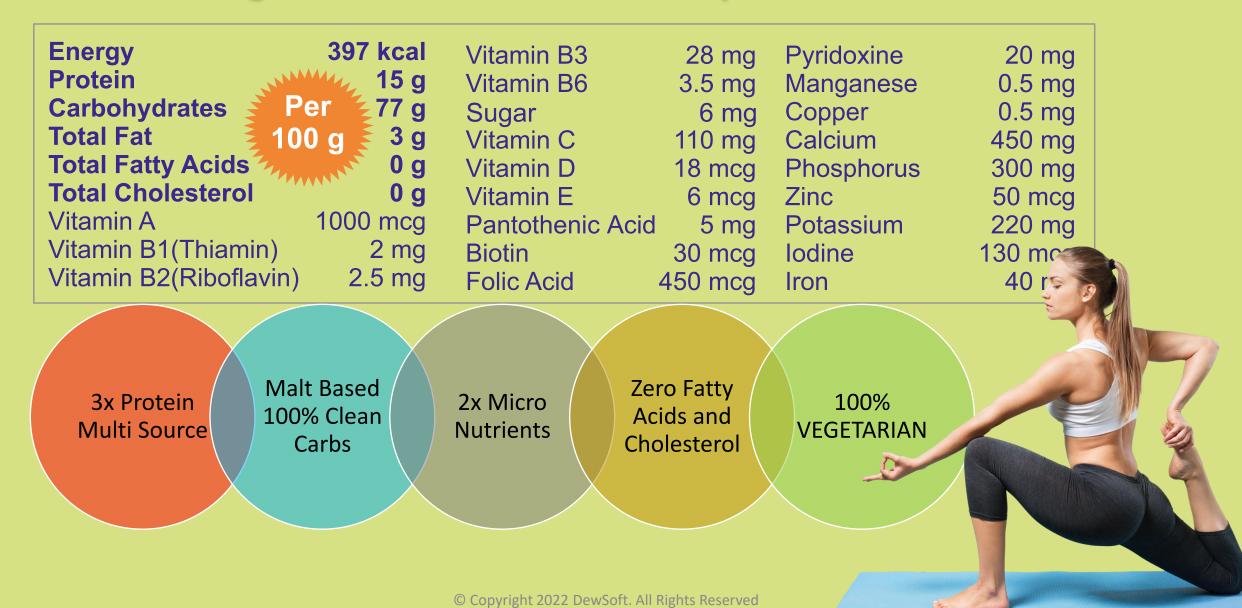

# Sources of Nutrition

## What makes DewVital So Powerful?

### Malt Based Goodness fortified with

Complete Nutrition food supplements

## Understanding The Macronutrients

#### **Proteins**

- Building block for development of Mind and Body.
- BUILD and REGENERATE Tissue that includes cell membranes, organs, muscle, hair, skin, nails, bones, tendons, ligaments and blood plasma.
- Involved in metabolic, hormonal and enzyme systems
- Help maintain acid-base balance in our bodies.
- RDA 56gm for men and 46gm for women.
- 15% plant-based SOY and regular Milk Protein.

#### Carbohydrates

- Body's primary fuel.
- Provide energy for muscles and the central nervous system during movement and exercise.
- Medical Science believe 45-65% of calories per day should come from carbohydrates.
- 77 % of DewVital comprises of is easy to digest fibre rich Carbs, created through the goodness of malt and almost no sugar,
- Provides instant and constant source of energy for all day long.

#### Fat

- Fat is an energy reserve, for insulation and protection of your organs
- For absorption and transport of fat-soluble vitamins.
- 20-35% of your total daily calories should come from fat
- found in butter, cooked vegetables and curries paranthas etc.
- Excess FAT, is more harmful then beneficial. Causes blocked arteries, heart attacks
- DewVital Contains 3% FAT naturally found in MALT, which is extremely beneficial and easy to digest.

## Understanding The Micronutrients

 Micronutrients are vitamins and minerals needed by the body in very small amounts.

- Present in our everyday food.
- Impact on a body's health is critical.
- Deficiency in any of them can cause severe and even life-threatening conditions.
- Enables the body to produce enzymes, hormones and other substances needed for normal growth and development.

## Micronutrient Deficiencies

- Reductions in Energy Level, Mental Clarity and Overall Capacity
- Reduced Educational Outcomes
- Reduced Work Productivity
- Increased risk from other diseases and health conditions.
- Micronutrient Deficiencies are common around the world, irrespective of Age, Gender, and Social Economic status.

DewVital provides a perfect composition of all Micronutrients makes our regular diet healthy, fortified, and complete.

| Types of Vitamins          | Deficiency Diseases               |
|----------------------------|-----------------------------------|
| A (Retinol)                | Night blindness                   |
| B1 (Thiamine)              | Beri-beri                         |
| B2 (Riboflavin)            | Retarded growth, bad skin         |
| B12 (Cyanocobalamin)       | Anaemia                           |
| C (Ascorbic acid)          | Scurvy                            |
| D (Calciferol)             | Rickets                           |
| K (Phylloquinone)          | Excessive bleeding due to injury  |
| Types of Minerals          | <b>Deficiency Diseases</b>        |
| Calcium                    | Brittle bones, excessive bleeding |
| Phosphorus                 | Bad teeth and bones               |
| Iron                       | Anaemia                           |
| Iodine                     | Goitre, enlarged thyroid gland    |
| wSoft. All Rights Reserved | Low appetite, retarded growth     |