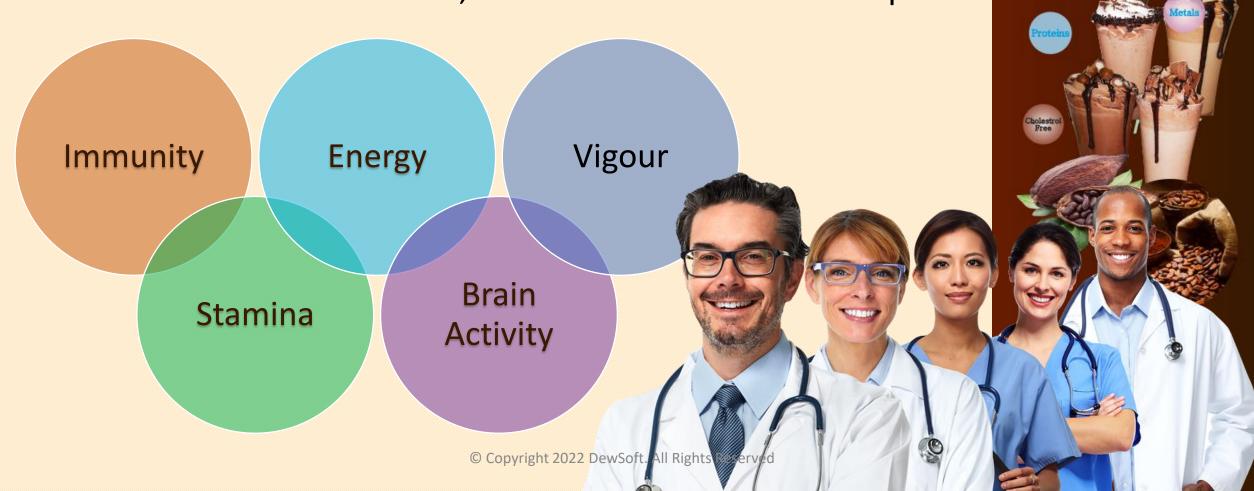

## Summary: DewVital

- 1. is a Complete Nutrition Supplement, capable of increasing
  - a. Energy and Stamina using Clean Source of Carbs
  - b. Mind and Body Development using Multiple Sources of Protein
  - c. Brain Activity and Awareness using Minerals and Vitamins
  - d. Builds Super Immunity and Strength
- 2. helps us
  - a. Recover Faster from existing diseases and Illness
  - b. Prevent Physical and Mental Illness
  - c. Chronic and Lifestyle Diseases
  - d. Live longer, Fuller, Fitter
  - e. Become Happy and Healthy